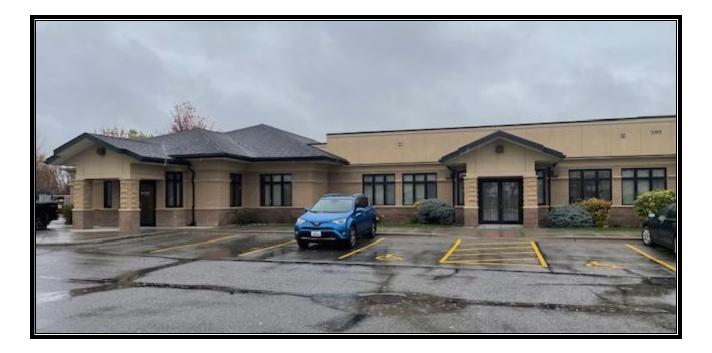

## PROFESSIONAL CLASS A OFFICE PROPERTY FOR SALE SUPER WESTEND LOCATION

- ♦ 10,092 sq. ft. of professional office space in Class A location
- Located at 3395 Gabel Road (Transtech Center)
- Located just west of King Avenue West on north side of Gabel Road
- Great parking and access for clients & abundant employee parking
- ◆ Zoned CX Heavy Commercial
- ◆ 2023 annual real estate taxes \$23,721, 2022 insurance \$5988
- Property currently leased through December 31, 2024
- \$2,175,000 buys this westend prime property, in Class A location

## **COMMERCIAL INVESTMENT PROPERTY FACTS**

| ADDRESS:          | 3395 Gabel Road<br>(Currently occupied by Kestrel Engineering Group who leases<br>the building from current seller through December 31, 2024)                                                                                                                                                                                                                                                                                                                              |
|-------------------|----------------------------------------------------------------------------------------------------------------------------------------------------------------------------------------------------------------------------------------------------------------------------------------------------------------------------------------------------------------------------------------------------------------------------------------------------------------------------|
| LEGAL:            | Lot 5A, Block 2, Gabel Subdivision, 2 <sup>nd</sup> Filing                                                                                                                                                                                                                                                                                                                                                                                                                 |
| TAX ID:           | A29222                                                                                                                                                                                                                                                                                                                                                                                                                                                                     |
| TAXES:            | \$22,639 (2022)                                                                                                                                                                                                                                                                                                                                                                                                                                                            |
| <b>INSURANCE:</b> | \$5988 (2022)                                                                                                                                                                                                                                                                                                                                                                                                                                                              |
| LOT SIZE:         | 39,341 sq. ft.                                                                                                                                                                                                                                                                                                                                                                                                                                                             |
| <b>BUILDING:</b>  | 10,092 sq. ft.                                                                                                                                                                                                                                                                                                                                                                                                                                                             |
| ZONING:           | CX – Heavy Commercial                                                                                                                                                                                                                                                                                                                                                                                                                                                      |
| BUILT:            | 2006 and remodeled in 2014                                                                                                                                                                                                                                                                                                                                                                                                                                                 |
| PARKING:          | Abundant for clients and employees                                                                                                                                                                                                                                                                                                                                                                                                                                         |
| SALES PRICE:      | \$2,175,000 cash or new finance                                                                                                                                                                                                                                                                                                                                                                                                                                            |
| GENERAL:          | This is a single tenant modified gross lease property, located in<br>the Transtech Center. The current tenant is paying \$16,780 per<br>month with another annual increase to \$17,116 per month on<br>January 1, 2024. Initial lease term expires on December 31,<br>2024, with one additional 3-year renewal option at a new<br>negotiated rate. Current tenant has occupied the building for<br>10+ years. The property yields a 7% Cap Rate on current annual<br>rent. |
| CONTACT:          | Rob Veltkamp Brokerage<br>406-656-2201 or 406-855-9089                                                                                                                                                                                                                                                                                                                                                                                                                     |