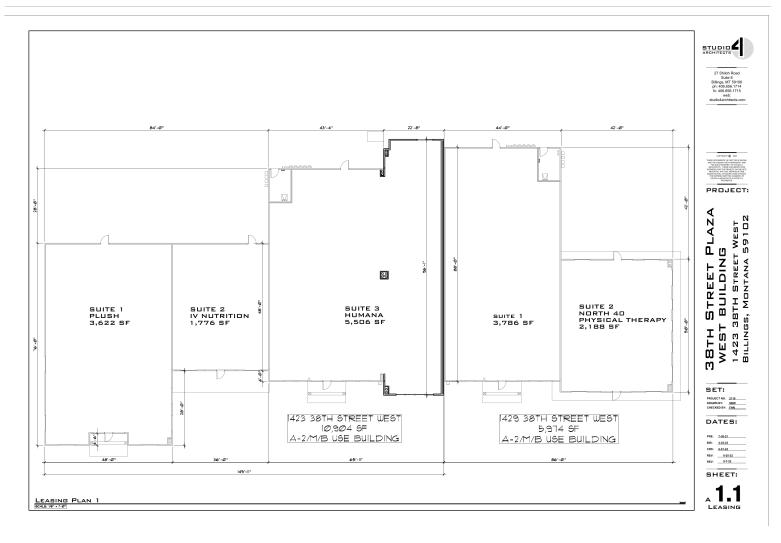

# 1429 38th Street W. Retail/Office | 1 Suite Left! 3,786 SF

Listing Added: 08/01/2022 Listing Updated: 07/10/2023

### **Building Details**

| Retai | l. Oʻ | ffice |
|-------|-------|-------|

| Building Details       |                                                     |
|------------------------|-----------------------------------------------------|
| Property Type          | Retail, Office                                      |
| Subtype                | Traditional Office, Medical Office, Creative Office |
| Tenancy                | Multiple                                            |
| Total Building SQFT    | 5,974                                               |
| Minimum Divisible SQFT | 3,786                                               |
| Max Contiguous SQFT    | 3,786                                               |
| Total Building Suites  | 1                                                   |
| Lot Size (sq ft)       | 65,340                                              |
| Class                  | А                                                   |
| Year Built             | 2023                                                |
| Stories                | 1                                                   |
| Total Parking Spaces   | 66                                                  |
| Elevators              | No                                                  |
| Cross Street           | 38th Street                                         |
| Zoning                 | NMU - Neighborhood Mixed Use                        |
| APN                    | A30042                                              |
| County                 | Yellowstone County                                  |
| Submarket              | Billings Northwest Corridor                         |
|                        |                                                     |
|                        |                                                     |

#### Suite 1 Details

Brand new construction! Landlord to provide warm vanilla shell ready to be built to Tenant specifications. Tenant improvement allowance available. High traffic area with great neighboring businesses. Ready for your business!

| Listing Type           | Direct                                              |
|------------------------|-----------------------------------------------------|
| Space Subtype          | Traditional Office, Medical Office, Creative Office |
| RSF                    | 3,786 SF                                            |
| Max Contiguous SF      | 3,786 SF                                            |
| Rate (Per SF)          | \$26 / SF / YR                                      |
| Lease Type             | NNN                                                 |
| Lease term             | Long term                                           |
| Total CAM (Per SF/YR)  | \$5                                                 |
| Total Rate (Per SF/YR) | \$31                                                |
| Total Monthly Rent     | \$9,780                                             |
| Days on Market         | 342 days                                            |