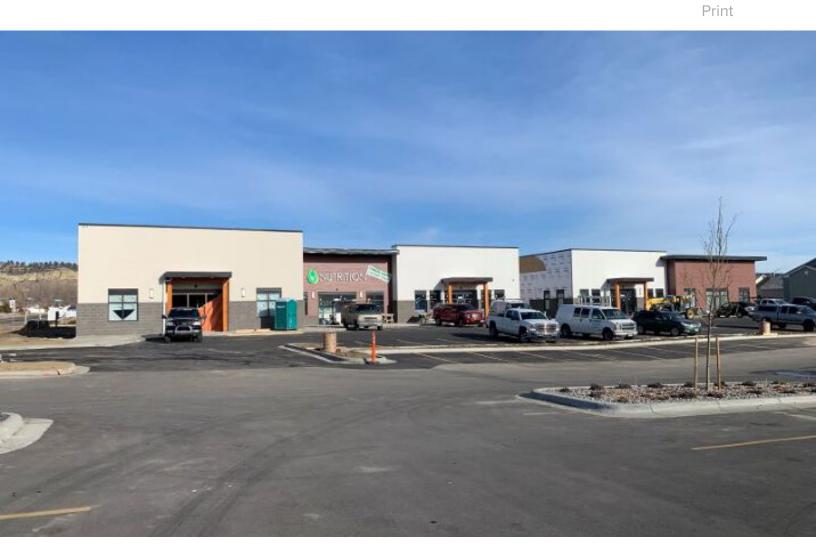

#### **Building Description**

New Construction located off 38th St W and Avenue B. Summer 2023 Occupancy.

#### **Building Highlights**

- \$26 Base Rent + \$5 CAM
- \$40 buildout with signed 10 year lease
- Excellent location with plentiful parking
- Great location just east of Granite Fitness and adjacent to Cork & Barrel Restaurant, Mazevo Coffee, Pizza Hut, & Club Pilates
- Owners will consider lease with purchase option after 7 years

#### **Building Photos (7 photos)**