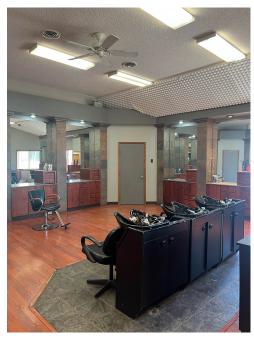

## ♦ ♦ SALON SPACE FOR LEASE ♦ ♦ HIGH TRAFFIC WESTEND LOCATION 2060 OVERLAND AVENUE, SUITE A2

- ♦ Approx. 800 sq. ft. of salon space with separate exterior entrance.
- ♦ 2060 Overland Avenue, Suite A2 (located off busy King Avenue West).
- ♦ Fully functional salon space ready for business.
- ♦ 3 professional hair washing stations.
- ♦ 10 stations built out and ready with electrical and storage.
- ♦ Plenty of extra storage.
- ♦ Parking out front for customers with separate employee parking area, with approximately 30 total spaces.
- ♦ Common area shared ADA restrooms.
- ♦ Leases for \$1350 per month including base rent and CAM expenses.
- ♦ Space available now reserve with deposit.