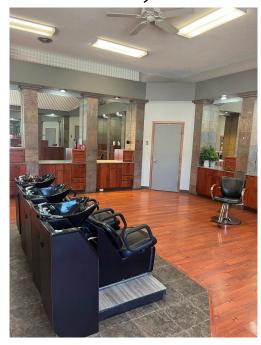

## ♦ ♦ SALON SPACE FOR LEASE ♦ ♦ HIGH TRAFFIC WESTEND LOCATION 2060 OVERLAND AVENUE, SUITE A2

- ♦ Approx. 800 sq. ft. of salon space with separate exterior entrance.
- ♦ 2060 Overland Avenue, Suite A2 (located off busy King Avenue West).
- ♦ Fully functional salon space ready for business.
- ♦ 3 professional hair washing stations.
- ♦ 10 stations built out and ready with electrical and storage.
- ♦ Plenty of extra storage.
- ♦ Parking out front for customers with separate employee parking area, with approximately 30 total spaces.
- ♦ Common area shared ADA restrooms.
- ♦ Leases for \$1350 per month including base rent and CAM expenses.
- ♦ Space available now reserve with deposit.