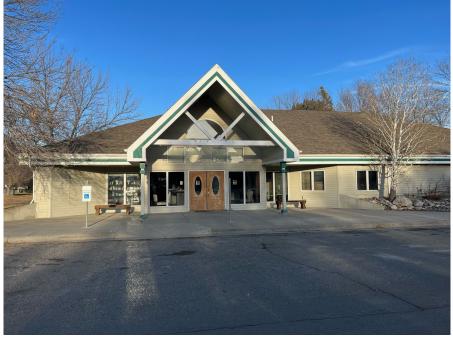

## FOR LEASE HIGH TRAFFIC WESTEND LOCATION 2060 OVERLAND AVENUE, SUITE A

- ♦ Total space for lease is 3,500 sq. ft. with plenty of open space and natural light.
- ♦ 2060 Overland Avenue, Suite A (located off busy King Avenue West).
- ♦ Space has 7-8 private offices or treatment rooms, break room, and retail space.
- ♦ Currently built out with 850 SF of salon space or open cubicle space.
- Very large, welcoming front reception area with additional sink up front.
- Parking out front for customers with separate employee parking area, with approximately 30 total spaces.
- ♦ Space is perfect for salon/med spa with plenty of plumbing and HVAC capacity.
- ♦ Common area ADA restrooms shared with 2 other Tenants.
- ♦ Leases for \$14 PSF + \$5 PSF estimated CAM expenses \$5,542 per month all-in
- ♦ Space available now reserve now with LOI and deposit. 5-10 year lease term