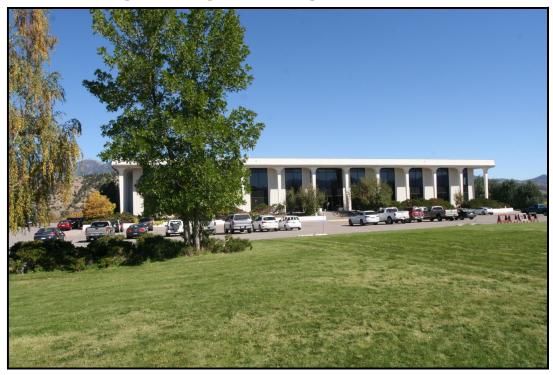

## ♦ ♦ FOR SALE ♦ ♦

## ICONIC/HISTORIC BOZEMAN OFFICE PROPERTY

- ♦ Total building is 56,700 sq. ft. on two levels on 12.5 acre land parcel
- ♦ Located at 601 Haggerty Lane with great visibility from Interstate 90
- ♦ Parcel 1, Plat C-38-A, Drum Lummon Addition
- ♦ One Tenant currently occupies 2 spaces in the building.
- ♦ 144 Onsite parking spaces
- ♦ Includes a Hydraulic Passenger Elevator
- ♦ Zoning District Business Park
- ♦ Real Estate Taxes are \$72,577.10 per year (2022)
- ♦ Welcoming large atrium with loads of natural light
- ♦ Offices located off the atrium on Main floor and also the 2<sup>nd</sup> floor
- ♦ Listing price is \$12 Million